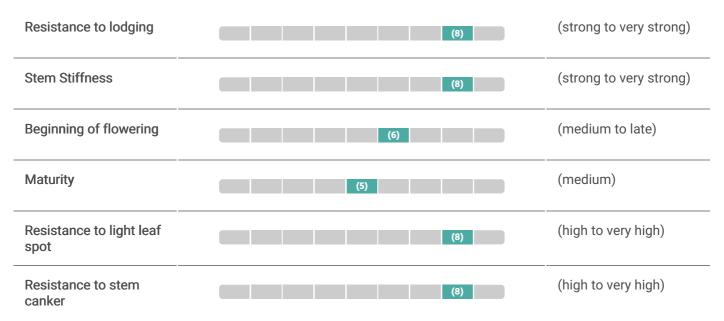

DUKE has a medium green leaf and is quick to put on additional leaves within the critical first 45 days of growth. The Nefficiency of this hybrid variety is extremely high supporting some impressive scores so far this year thanks to its extensive rooting system. DUKE's standing power and resistance too are everything you would expect from a DSV variety.

DUKE has also shown exceptional vigour in the spring, making a quick start to grow away from other varieties. It has a mid-early flowering score but is slightly later to mature – this, in conjunction with DUKE's Pod-Shatter Resistance package, will help to spread the harvest workload. The quick flowering period also gives DUKE far higher potential for optimum grain-fill.