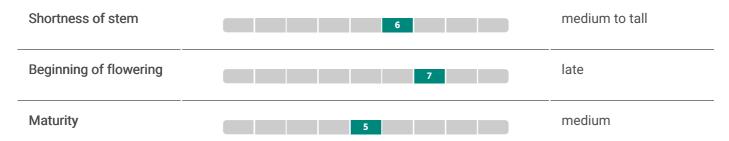

Menthal CR is slightly later to flower and mature than some of the other spring rapes available but this does help to spread the harvest load and realistically would only be 2 or 3 days later than the other varieties. Menthal has a thick dense canopy filled with pods and has good resistance to lodging.

## **Agronomics Features**

Source: AHDB Spring Oilseed Rape Descriptive List 2023

Superior Primary Response

All specified information is given to the best of our knowledge and belief, but without guarantee on completeness and correctness. Despite care we cannot guarantee that the described characteristics are repeatable / comprehensive in agricultural practice in each case. DSV United Kingdom Ltd. excludes adhesion for damage or claims for damages, resulting of the use for the variety specified in this description.